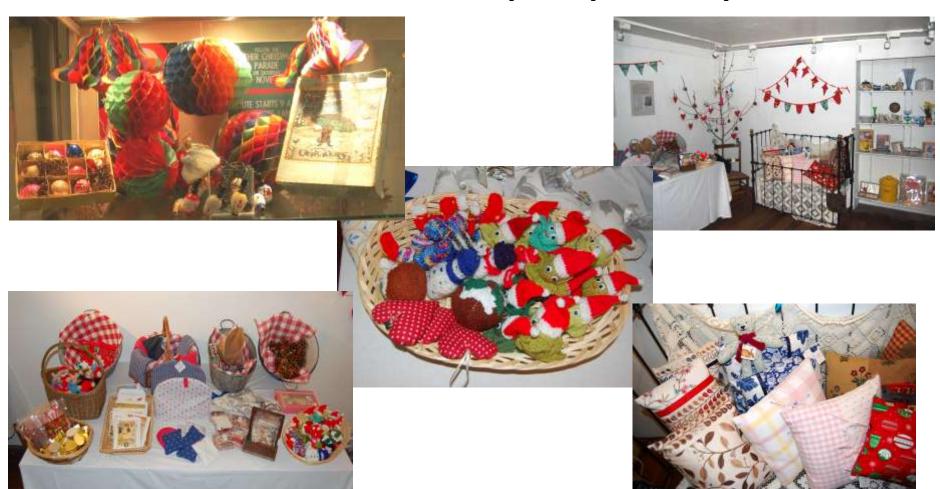

nt of 13.2 months of their time based on a 5 day week in 2016-17 from April to date



#### Numbers of Visitors

#### **April to January 2016-17**

- Total visitors in person = 16,467 (2307 on these special event days)
- School children = 1695

#### **Special Event Days**

- Roman Re-Enactment Day = 352 through the Welwyn Roman Bath House
- Vintage Day = 800 + (Spitfire Flypast)
- Teddy Bear Fun Day = 296
- Heritage Open Days = 335
- Halloween = 179
- Victorian Christmas Fair = 345





## In the Store at Mill Green





# Rationalising our collection





# **Funding and Grants**





#### Who we work with...





























We're Supporting the 42nd





Supported using public funding by ARTS COUNCIL **ENGLAND** 















## Education









# Christmas Pop Up Shop





## The Events and Activities





## Mill Green Mill





### HERITAGE breaks down barriers