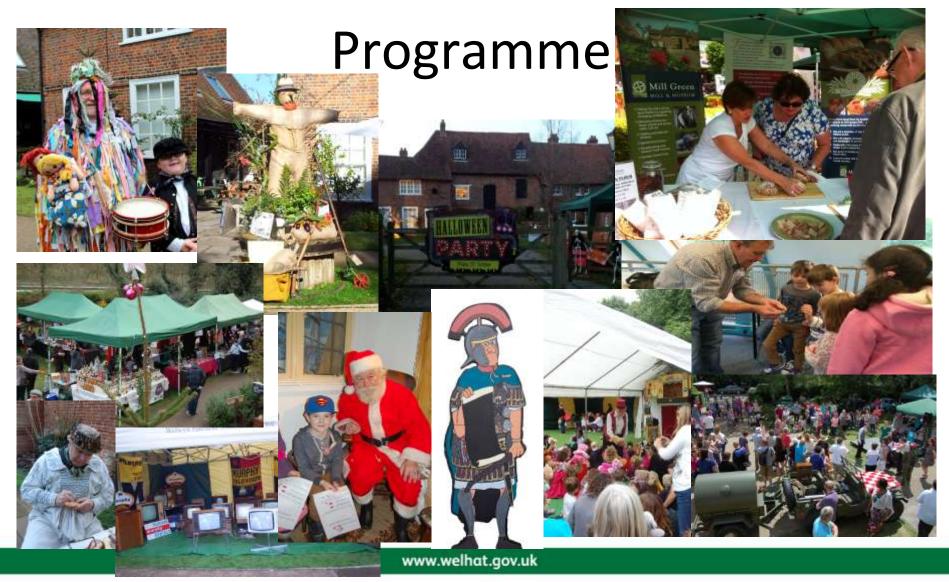

## The Events and Activities

#### **Special Event Days**

- Roman Re-Enactment Day = 352 through the Welwyn Roman Bath House
- Vintage Day = 800 + (Spitfire Flypast)
- Teddy Bear Fun Day = 296
- Heritage Open Days = 335
- Halloween = 179
- Victorian Christmas Fair = 345