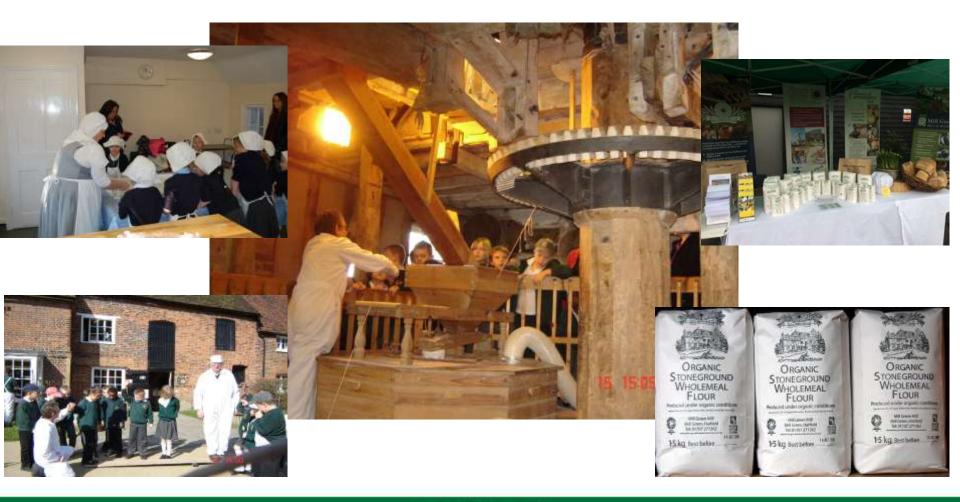

016-17 from April to date



#### Numbers of Visitors

#### **April to January 2016-17**

- Total visitors in person = 16,467 (2307 on these special event days)
- School children = 1695

#### **Special Event Days**

- Roman Re-Enactment Day = 352 through the Welwyn Roman Bath House
- Vintage Day = 800 + (Spitfire Flypast)
- Teddy Bear Fun Day = 296
- Heritage Open Days = 335
- Halloween = 179
- Victorian Christmas Fair = 345





## In the Store at Mill Green





# Rationalising our collection





# **Funding and Grants**





#### Who we work with...





























We're Supporting the 42nd





Supported using public funding by ARTS COUNCIL **ENGLAND** 















## Education









# Christmas Pop Up Shop





## The Events and Activities





## Mill Green Mill





### HERITAGE breaks down barriers